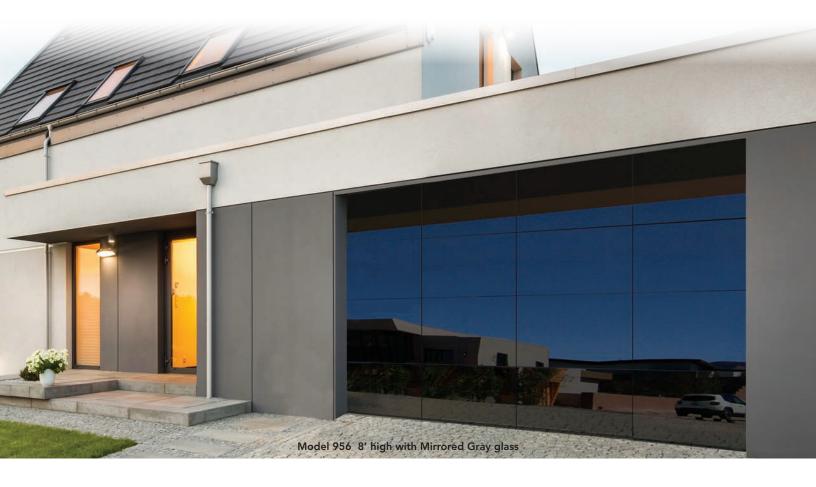

# introducing $Envy^{^{\mathrm{tm}}}$ model 956

#### A new full-view design in our Modern Aluminum Collection

- 1/4" tempered glass panels are mounted on top of an aluminum structure for an ultra-modern, frameless look
- Powder coated hinges, struts and top bracket come standard, providing a finished, high-end appearance
- Weather barrier created by vinyl seals between tongue-and-groove sections
- Patent pending rails with glass ledge providing precision glass alignment and additional security
- Meets ASHRAE 90.1 and IECC® air infiltration requirements with a third-party tested value of less than 0.4 cfm/ft²
- Meets California Code of Regulation, Title 24 air infiltration requirements with a third-party tested value of less than 0.3 cfm/ft<sup>2</sup>

## Modern Aluminum Collection Envy<sup>™</sup> Model 956

Select your glass type and structure color

Panel style:

8' wide panel high

16' wide panel high

Panels are available in different heights and widths. Contact your Overhead Door Distributor for details.